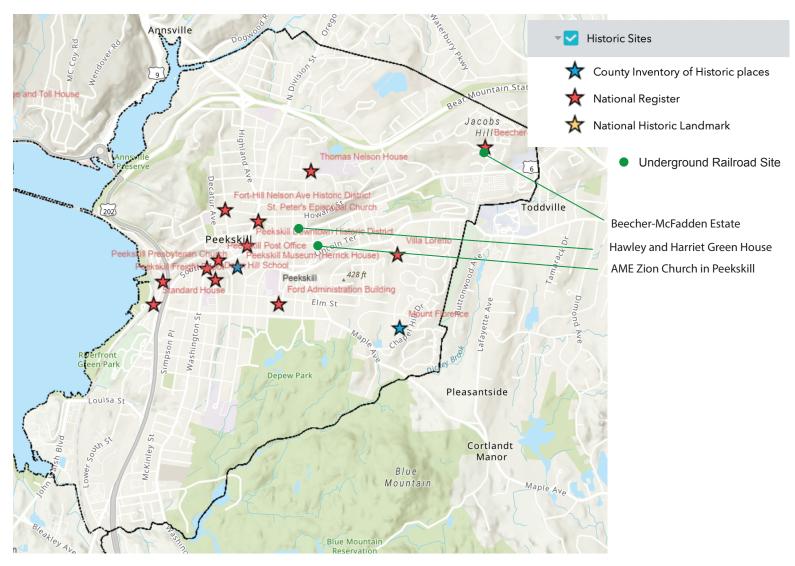

# **City of Peekskill National Register of Historic Places and Sites**

#### **Historical Site**

AME Zion Church in Peekskill Beecher-McFadden Estate

Drum Hill High School
Ford Administration Building
Hawley and Harriet Green House
Lincoln Depot
Nelson Avenue-Fort Hill Historic District
Peekskill Presbyterian Church
Thomas Nelson House
Peekskill Downtown Historic District
St. Peter's Episcopal Church
Standard House
The Herrick House/The Peekskill Museum
US Post Office-Peekskill

#### Location

1220 Park St., Peekskill, NY 10566 East Main Street, Peekskill, NY 10566

90 Ringgold Street, Peekskill, NY 10566 1031 Elm Street, Peekskill, NY 10566 112 Main Street, Peekskill, NY 10566 10 S. Water Street, Peekskill, NY 10566 (see map #)

705 South Street, Peekskill, NY 10566 1231 Seymour Ln. Peekskill, NY 10566 (see map #)

(see map #)
137 N. Division Street, Peekskill, NY 10566
300 Railroad Ave., Peekskill, NY 10566
124 Union Ave. Peekskill, NY 10566
738 South St. Peekskill, NY 10566
701 Crompond Road, Peekskill, NY 10566

### designation

Underground railroad site National Register & Underground railroad site **National Register National Register** Underground railroad site **National Register** National Register **National Register National Register** National Register **National Register National Register National Register** National Register **National Register** 

## **type** Church

Historic Home
Historic School Building
Historic School Building
Historic Home
Museum
Historic District
Church
Historic Home
Historic District
Church
Historic District
Church
Historic Building
History Museum
Historic Building

Villa Loretto

The Peekskill Conservation Advisory Council (CAC) is producing this Inventory to provide a baseline of information for helping town officials, developers, and residents make informed and environmentally sound land use decisions.

This map is for reference and planning purposes only and should not be used for legal determinations or navigation. **Data Sources** 

Source: Mapping Westchester County https://giswww.westchestergov-.com/GISMap/ This Map was created 2022 for the City of Peekskill Conservation Advisory Council.