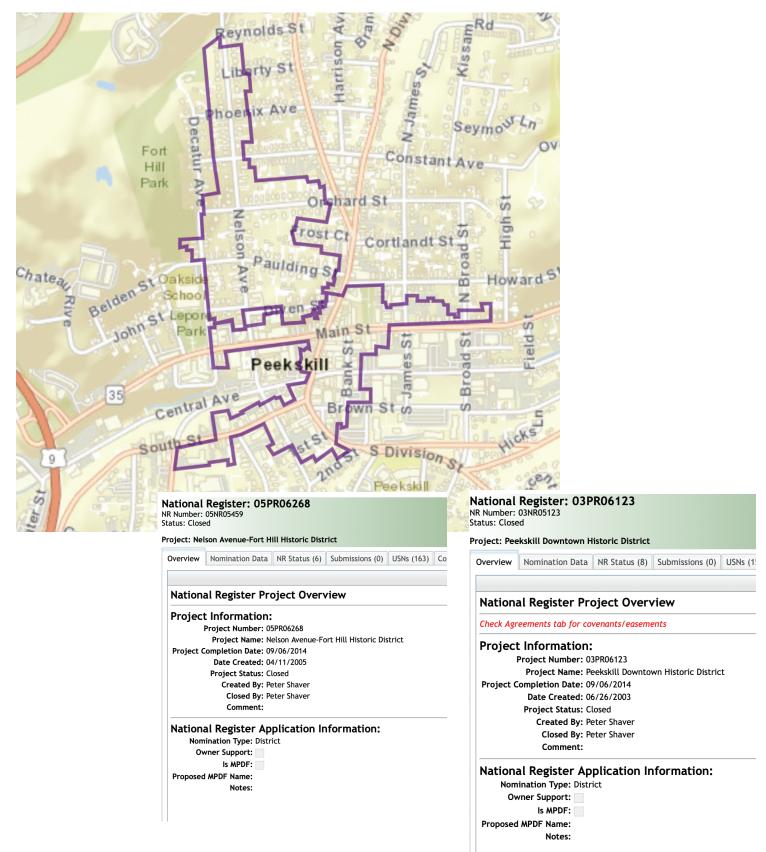

## City of Peekskill Historic Districts Map

The Peekskill Conservation Advisory Council (CAC) is producing this Inventory to provide a baseline of information for helping town officials, developers, and residents make informed and environmentally sound land use decisions.

## **Data Sources**

Source: Source: New York State Cultural Resource Information System Mapper,

https://cris.parks.ny.gov

This Map was created 2022 for the City of Peekskill Conservation Advisory Council.