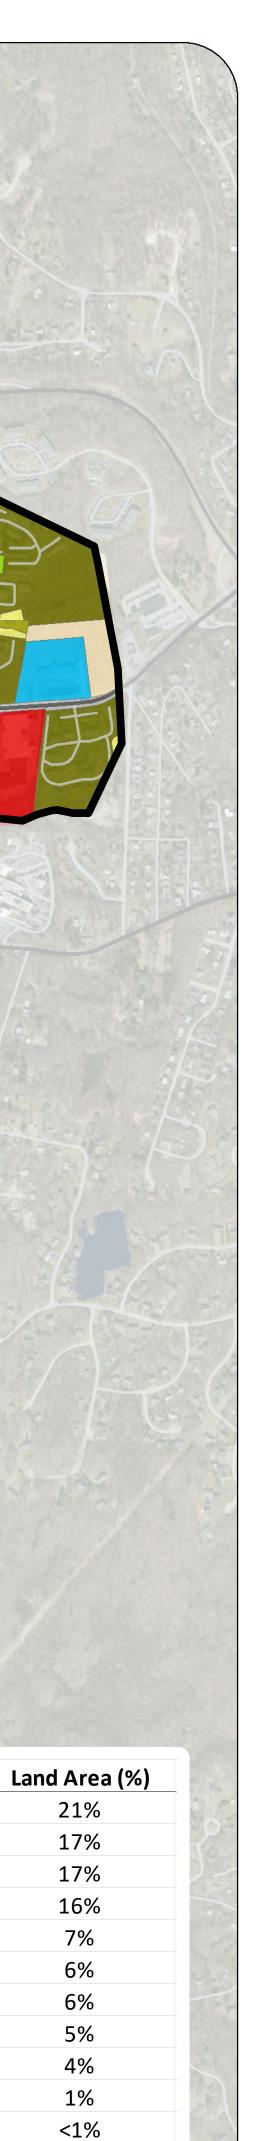

## LEGEND

|        | City of Peekskill                |
|--------|----------------------------------|
|        | County Boundary                  |
| 53     | Town/Village Boundary            |
|        | Railroad                         |
| $\sim$ | Major Roads                      |
| $\sim$ | Local Roads                      |
| •      | Water Body                       |
| Exist  | ing Land Use                     |
|        | Commercial                       |
|        | Community Services               |
|        | Industrial                       |
|        | Mixed Use                        |
|        | Public Services/Utility          |
|        | Parks, Recreation & Entertainmen |
|        | Residential - Low Density        |
|        | Residential - Medium Density     |
|        | Residential - High Density       |
|        | Transportation                   |
|        | Vacant Land                      |

Existing Land Use information derrived from assessed land use codes in 2022 Tax Assessment data as well as through input from the City.

Sources: Esri, NYS ITS, Westchester County, City of Peekskill

750

Ν