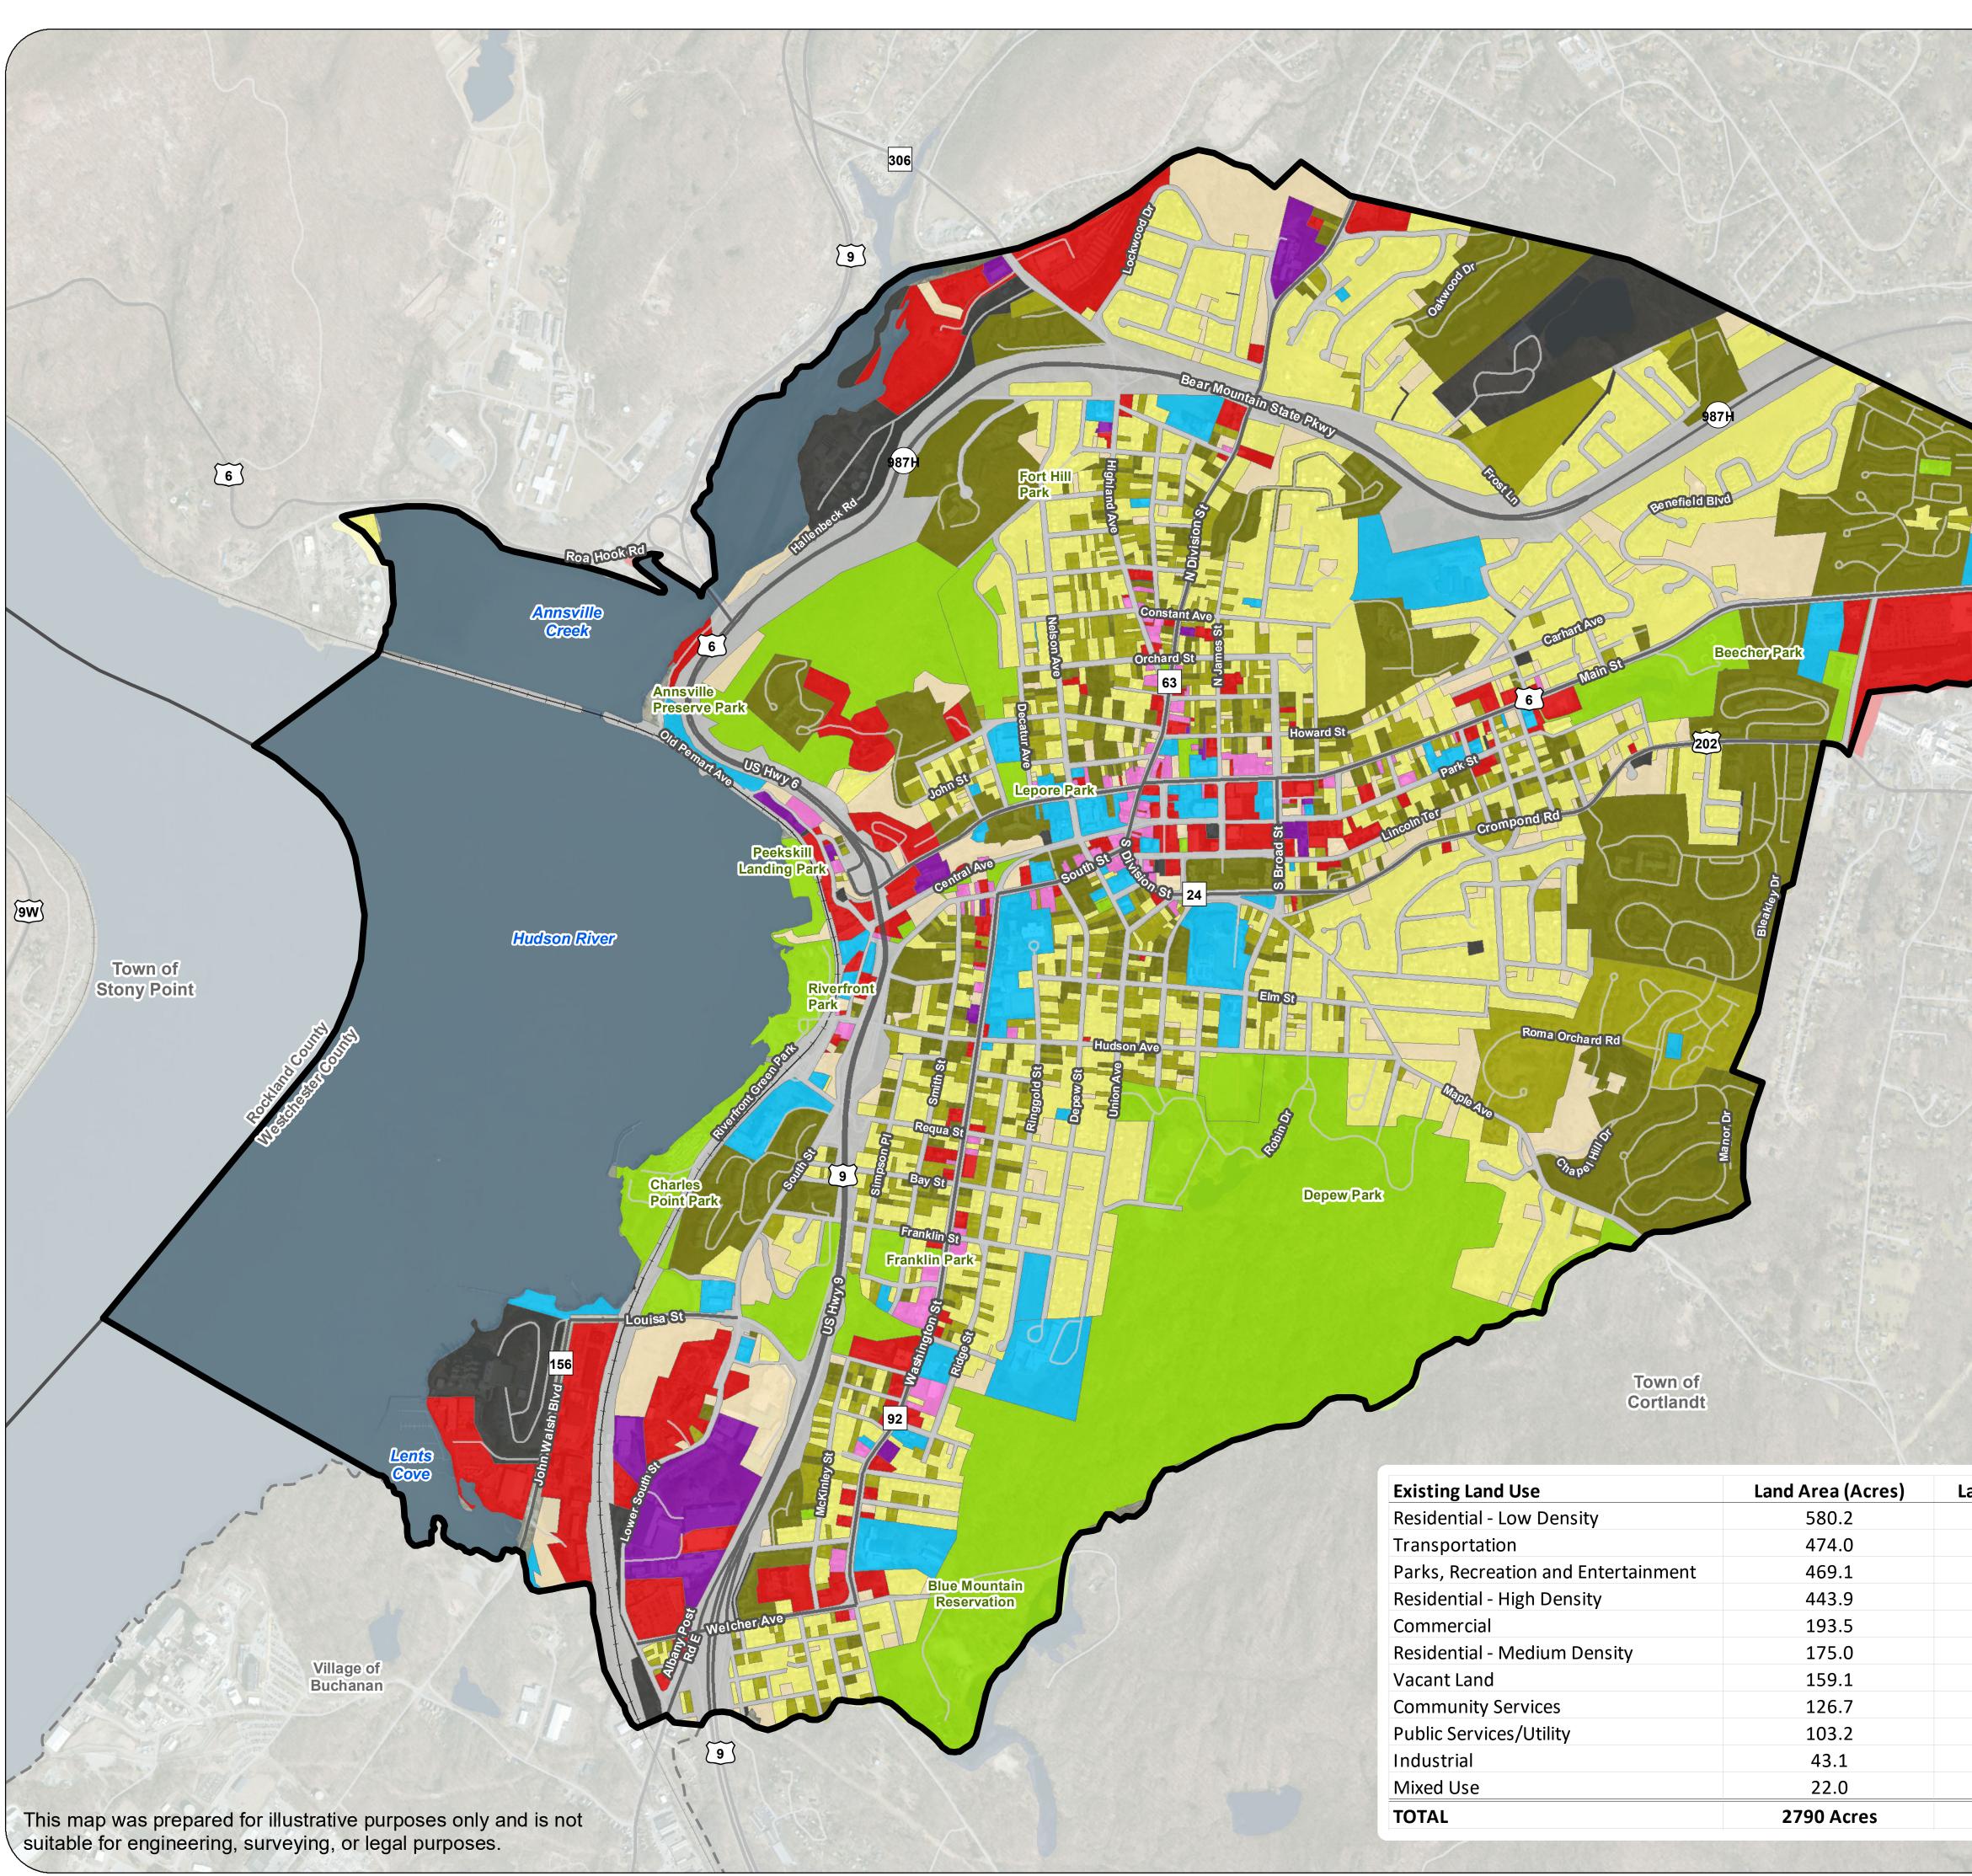

## **CITY OF PEEKSKILL** Natural Resources

Inventory

Existing Land Use October 2022

## LEGEND

|        | City of Peekskill                |
|--------|----------------------------------|
|        | County Boundary                  |
| 53     | Town/Village Boundary            |
|        | Railroad                         |
| $\sim$ | Major Roads                      |
| $\sim$ | Local Roads                      |
| •      | Water Body                       |
| Exist  | ing Land Use                     |
|        | Commercial                       |
|        | Community Services               |
|        | Industrial                       |
|        | Mixed Use                        |
|        | Public Services/Utility          |
|        | Parks, Recreation & Entertainmen |
|        | Residential - Low Density        |
|        | Residential - Medium Density     |
|        | Residential - High Density       |
|        | Transportation                   |
|        | Vacant Land                      |

Existing Land Use information derrived from assessed land use codes in 2022 Tax Assessment data as well as through input from the City.

Sources: Esri, NYS ITS, Westchester County, City of Peekskill

750

Ν