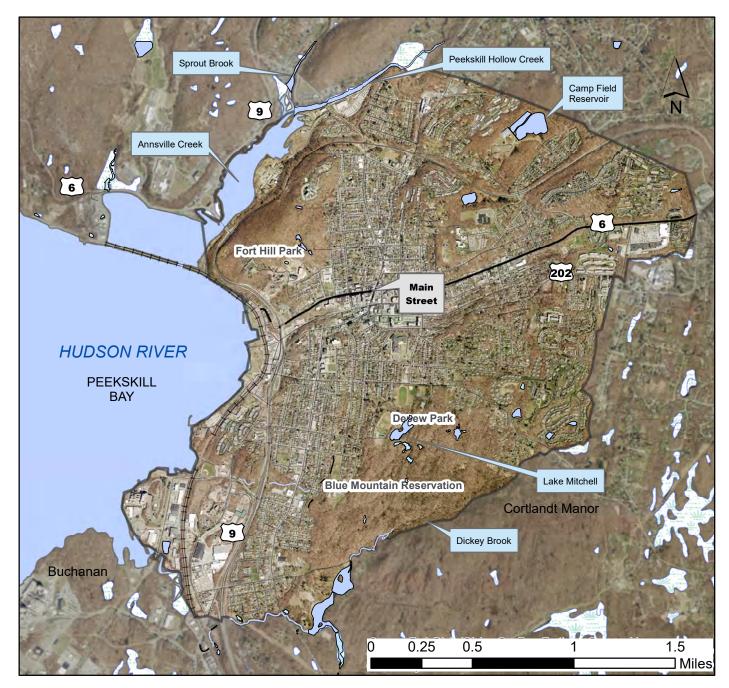

## City of Peekskill Natural Resources Inventory - Aerial Map

| Municipal Boundary | The Peekskill Conservation Advisory Council (CAC) is producing this Inventory to provide a baseline of information for helping town officials, developers, and residents make informed and environmentally sound land use decisions. |
|--------------------|--------------------------------------------------------------------------------------------------------------------------------------------------------------------------------------------------------------------------------------|
| ⊢++++ Railroads    |                                                                                                                                                                                                                                      |
| Streams            | Data Sources<br>Westchester County Geographic Information Systems (GIS) Westchester County Major                                                                                                                                     |
| Waterbodies        | Lakes (2004 Base Map Project),                                                                                                                                                                                                       |
| Wetlands (NWI)     | Westchester County Rail Lines - 2018, Westchester County Streams 2018.                                                                                                                                                               |
|                    | NYS Office of Information Technology Services: Municipal boundaries (2018), Hudson River<br>Estuary Shoreline - New York State (NYSDEC) 2004, Street Segment GDB - National<br>Geospatial Data Asset (NGDA),<br>2019                 |
| PEEKSKILL          | National Wetlands Inventory 2015.<br>Digital Orthoimagery 2018 of Westchester County (supplied by Westchester County), New<br>York State Plane, NAD 83                                                                               |
| NEW YORK           | This Map was created 2019 for the City of Peekskill Conservation Advisory Council.                                                                                                                                                   |